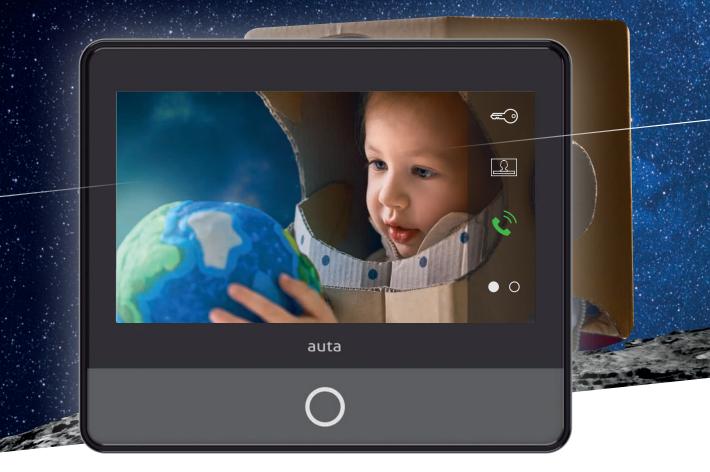

## Newest from Neos, now with MOBILE PHONE MANAGEMENT AND A LARGER SCREEN

Control your world with the freedom of a new mobile, connected and easier era.

The new Neos family monitor integrates a 7-inch touch screen and Wi-Fi connectivity to attend to your visits from anywhere thanks to the AUTA ONEX APP.

7 inch glass screen Touch screen

- > CONNECTED BY WIFI
- > OWN APP
- > EASY INSTALLATION
- > COMPATIBLE WITH PREVIOUS AUTA INSTALLATIONS
- > CONTINUOUS UPDATES

PRODUCTOS AUTA 100% MADE IN SPAIN