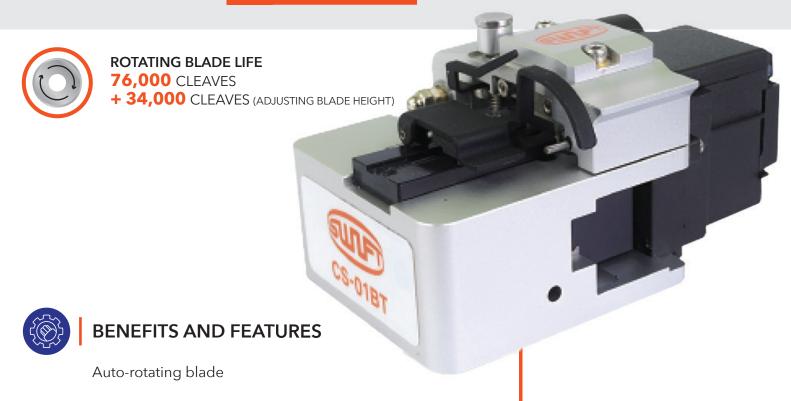

## Auto Rotating Blade Cleaver

Automatic scrap bin

Oil damper system

Single step action for cleaving and collecting fiber shards

MAX 110,000 cleaves

## **SPECIFICATIONS**

| ITEM             | DESCRIPTION                                                   |
|------------------|---------------------------------------------------------------|
| Fiber Count      | 1 (single fiber)                                              |
| Coating Diameter | 250 ~ 900μm                                                   |
| Cleave Angle     | Typical 0.5°                                                  |
| Cleave Length    | 8mm ~ 16mm (universal holder)<br>7.5mm (SOC, exchange holder) |
| Blade Life       | 76,000 cleaves + 34,000 cleaves<br>(Adjusting blade height)   |
| Cleaves          | Total 110,000 cleaves                                         |
| Dimensions       | 90 x 55 x 50mm (3.54 x 2.16 x 1.96")                          |
| Weight           | 276g (0.61 lbs.)                                              |