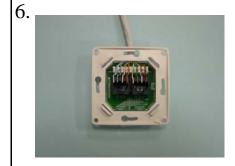

30mm

3.

4.

Flush mount wall plate contain housing, module & central small plate.

Separate frame from base housing.

Follow the direction on the color coding to position T568B or T568A wiring, separate a little space on proper position and insert the 4 pair wires into the slot, then keep the twist as near IDC as possible.

Use a punch down tool to complete the termination and cut off any access wire.

Put frame on base housing again.

Push down central cover.