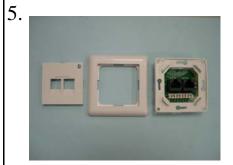

30mm

3.

4.

Flush mount wall plate contain housing, module & central small plate.

Separate frame from base housing.

Follow the direction on the color coding to position T568B or T568A wiring, separate a little space on proper position and insert the 4 pair wires into the slot, then keep the twist as near IDC as possible.