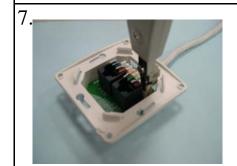

Use a punch down tool to complete the termination and cut off any access wire.

Put frame on base housing again.

Push down central cover.