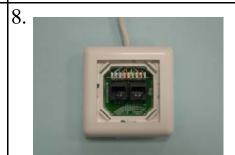

30mm

3.

4.

Flush mount wall plate contain housing, module & central small plate.

Separate frame from base housing.

Follow the direction on the color coding to position T568B or T568A wiring, separate a little space on proper position and insert the 4 pair wires into the slot, then keep the twist as near IDC as possible.

Use a punch down tool to complete the termination and cut off any access wire.

Put frame on base housing again.

Push down central cover.