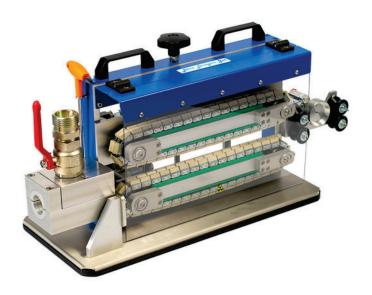

## **BDJ HYDRO CHAIN CABLE**BLOWING MACHINE

## **OUR TECHNOLOGY YOUR SUCCESS**

BDJ Hydro Chain Cable – the most powerful, chain blowing machine for classic fiber optic and copper cables. Machine has failure-free hydraulic engines and cable feeder on roller chains. It is driven from a hydraulic power pack (included). Machine has a solid construction, high quality feeder and the power of hydraulic motors that allows blowing cables over a distance of up to 2,5 km.

## **BLOWING RANGE:**

CABLE Ø 6-20 MM TUBE Ø 32, 40, 50 MM