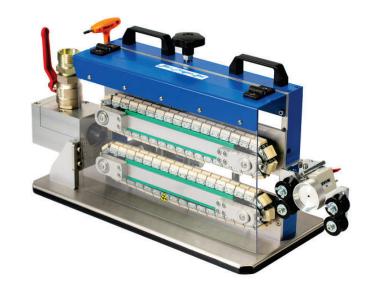

## **BDJ HYDRO CHAIN CABLE**BLOWING MACHINE

## **OUR TECHNOLOGY YOUR SUCCESS**

BDJ Hydro Chain Cable – the most powerful, chain blowing machine for classic fiber optic and copper cables. Machine has failure-free hydraulic engines and cable feeder on roller chains. It is driven from a hydraulic power pack (included). Machine has a solid construction, high quality feeder and the power of hydraulic motors that allows blowing cables over a distance of up to 2,5 km.

## **BLOWING RANGE:**

CABLE Ø 6-20 MM TUBE Ø 32, 40, 50 MM