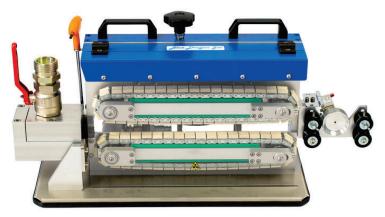

## **BDJ HYDRO CHAIN CABLE**BLOWING MACHINE

## **OUR TECHNOLOGY YOUR SUCCESS**

BDJ Hydro Chain Cable – the most powerful, chain blowing machine for classic fiber optic and copper cables. Machine has failure-free hydraulic engines and cable feeder on roller chains. It is driven from a hydraulic power pack (included). Machine has a solid construction, high quality feeder and the power of hydraulic motors that allows blowing cables over a distance of up to 2,5 km.

## **BLOWING RANGE:**

CABLE Ø 6-20 MM TUBE Ø 32, 40, 50 MM