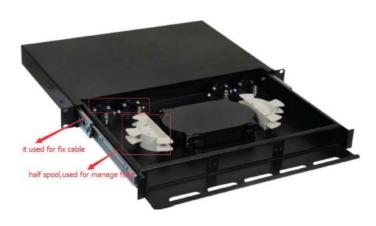

It comes with several cable management devices for organizing cables entering and exiting the panel. This Panels are equipped with slack-fiber storage spools, and Splicing tray. Each enclosure features front and rear removable metal covers for quick and easy installation and maintenance. The forward and backward sliding tray allows installers to access the fiber adapter panels as moves, adds and changes are required.

Accessories Splice tray

## Sliding type drawer