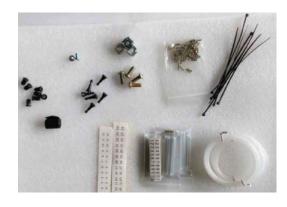

# Cable management.

Color: Black

Size: 485\*300\*1U

Screw M4\*30: 4 pcs.

C. Ties: 4 pcs.

Self-adhesive tape: 1 Roll