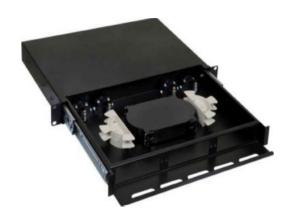

### 19" Fiber Patch Panel 1U Modulbasert sort

22.10.2021

The Rack Mount Fiber Optic Patch Panels are 19"-inch size and modular design. Slide-Out Rack-Mount Panel provides a simple, high-density, low-profile solution for easy access and management of fiber optic terminations in a IU-rack space design.

It comes with several cable management devices for organizing cables entering and exiting the panel. This Panels are equipped with slack-fiber storage spools, and Splicing tray. Each enclosure features front and rear removable metal covers for quick and easy installation and maintenance. The forward and backward sliding tray allows installers to access the fiber adapter panels as moves, adds and changes are required.

## Sliding type drawer