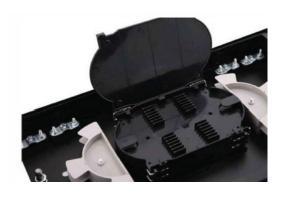

exiting the panel. This Panels are equipped with slack-fiber storage spools, and Splicing tray. Each enclosure features front and rear removable metal covers for quick and easy installation and maintenance. The forward and backward sliding tray allows installers to access the fiber adapter panels as moves, adds and changes are required.



#### Features:

- I. The terminal box is made of high-quality cold-rolled steel plate, the box surface using epoxy electrostatic spray, corrosion resistant, anti-aging.
- 2.It is used for cable terminal, fixed, asylum and protection of fiber and pigtail splice and the remaining fiber.
- 3.Plastic parts using flame retardant ABS material components.
- 4. Thickness of metal is 1.2mm.and the shape is with sliding rail. easy to use.
- 6.The measure is 1U





Accessories Splice tray

### asd f





Cable entry. 3-16mm

## Sliding type drawer



# Cable management.

Color: Black

Size: 485\*300\*1U

Screw M4\*30: 4 pcs.

C. Ties: 4 pcs.

Self-adhesive tape: 1 Roll