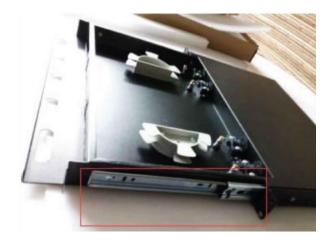

ipped with slack-fiber storage spools, and Splicing tray. Each enclosure features front and rear removable metal covers for quick and easy installation and maintenance. The forward and backward sliding tray allows installers to access the fiber adapter panels as moves, adds and changes are required.



#### Features:

- I. The terminal box is made of high-quality cold-rolled steel plate, the box surface using epoxy electrostatic spray, corrosion resistant, anti-aging.
- 2.It is used for cable terminal, fixed, asylum and protection of fiber and pigtail splice and the remaining fiber.
- 3.Plastic parts using flame retardant ABS material components.
- 4. Thickness of metal is 1.2mm.and the shape is with sliding rail. easy to use.
- 6.The measure is 1U





Accessories Splice tray

### asd f





Cable entry. 3-16mm

## Sliding type drawer



# Cable management.

Color: Black

Size: 485\*300\*1U

Screw M4\*30: 4 pcs.

C. Ties: 4 pcs.

Self-adhesive tape: 1 Roll