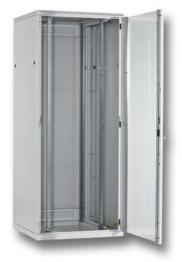

## **Basic configuration:**

- 42U / cabinet height 1980 mm
- Max. load 400 kg
- Sheet steel housing with welded frame, completely pre-assembled, self-ventilated
- Inside, at the front and rear, 4 x 19" profile rails galvanised depthadjustable
- · Front door with window made of certified safety glass
- · Front door with single-point turning handle, lockable
- · Rear door with dual-point latch
- Rear door dimensions: width 710 mm, height 1640 mm
- Removable side walls with latch (lock equal to the door lock)
- Internal earthing of all cabinet sections
- Roof and bottom with pre-punched openings for cable entry and accommodation of fan units
- Paint finish RAL7035 light grey
- Degree of protection IP20
- Accessories supplied: 1 x brush terminal, 1 x set of captive nuts (PU 20 pcs.), 4 levelling feet M10, 2 x keys
- Delivery in transport packaging on disposible pallet