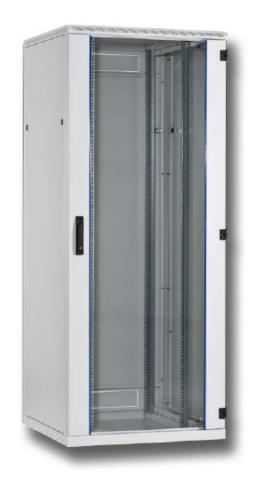

## 19" Network Cabinet Standard With Rear Sided

## Door

## Art.-No. 691742T

| ArtNo.   | Width  | Depth  | Weight   |
|----------|--------|--------|----------|
| 69174203 | 800 mm | 800 mm | 121.5 kg |

## **Basic configuration:**

- 42U / cabinet height 1980 mm
- Max. load 400 kg
- Sheet steel housing with welded frame, completely pre-assembled, self-ventilated
- Inside, at the front and rear, 4 x 19" profile rails galvanised depthadjustable
- · Front door with window made of certified safety glass
- · Front door with single-point turning handle, lockable
- · Rear door with dual-point latch
- Rear door dimensions: width 710 mm, height 1640 mm
- Removable side walls with latch (lock equal to the door lock)
- Internal earthing of all cabinet sections
- Roof and bottom with pre-punched openings for cable entry and accommodation of fan units
- Paint finish RAL7035 light grey
- Degree of protection IP20
- Accessories supplied: 1 x brush terminal, 1 x set of captive nuts (PU 20 pcs.), 4 levelling feet M10, 2 x keys
- Delivery in transport packaging on disposible pallet