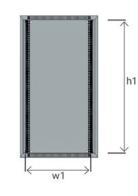

## Order Information

| Height<br>U | Outer Width<br>(W) mm | Outer Depth<br>(D) mm | Outer Height<br>(H) mm | Inner Width<br>(w1) mm | Inner Depth<br>(d1) mm | Inner Height<br>(h1) mm | Weight<br>kg | Part No     |
|-------------|-----------------------|-----------------------|------------------------|------------------------|------------------------|-------------------------|--------------|-------------|
| 12          | 600                   | 150                   | 599                    | 525                    | 113                    | 534                     | 12,3         | WKE-X-1261A |
| 15          | 600                   | 150                   | 733                    | 525                    | 113                    | 667                     | 14,6         | WKE-X-1561A |
| 24          | 600                   | 150                   | 1133                   | 525                    | 113                    | 1067                    | 20,7         | WKE-X-2461A |