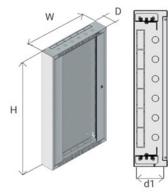

## Order Information

| Height<br>U | Outer Width<br>(W) mm | Outer Depth<br>(D) mm | Outer Height<br>(H) mm | Inner Width<br>(w1) mm | Inner Depth<br>(d1) mm | Inner Height<br>(h1) mm | Weight<br>kg | Part No     |
|-------------|-----------------------|-----------------------|------------------------|------------------------|------------------------|-------------------------|--------------|-------------|
| 12          | 600                   | 150                   | 599                    | 525                    | 113                    | 534                     | 12,3         | WKE-X-1261A |
| 15          | 600                   | 150                   | 733                    | 525                    | 113                    | 667                     | 14,6         | WKE-X-1561A |
| 24          | 600                   | 150                   | 1133                   | 525                    | 113                    | 1067                    | 20,7         | WKE-X-2461A |