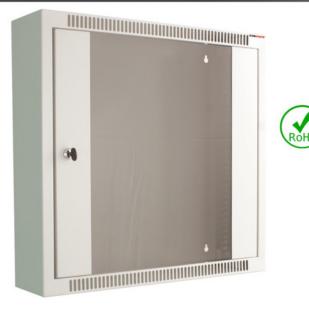

## **Slim Line Wallmount Cabinet**

## Standard Configuration: • Steel frame

Glass door with cylindrical lock

CERTIFIED

- Slim line solution for restricted areas
- 1 Pair of heavy duty 19" mounting rails
- · RoHS compliant, UL certificated