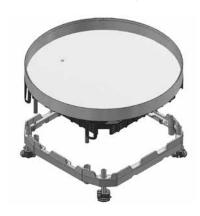

## Blind cover round, water resistant

| Max. load               | 2000 N (small surface area) |
|-------------------------|-----------------------------|
| Max. load               | 3000 N (large surface area) |
| Non-active condition    | IP 53                       |
| Depth of floor covering | Max. 26 mm                  |
| Standard finish         | Stainless Steel 304         |

| HD | Reference | ↓<br>mm | ↔<br>mm | →  ←<br>mm | ≓<br>mm | kg/piece | 0 | Stock | Unit  |
|----|-----------|---------|---------|------------|---------|----------|---|-------|-------|
| -  | BDRITWD3  | -       | 327     |            | 327     | 2.825    | 1 | ✓     | piece |

Tested to EN 50085-2-2.

Depth of floor covering can be reduced by fitting packers OHER3.2 and/or OHER3.5.

Can be leveled by adjusting 4 bolts on included alu-frame NEOT3. Mounting without hinges.

Ideal for wet areas.