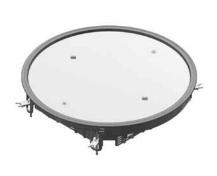

## Blind cover round, universal

| Color                   | grey RAL 7011 / Black RAL 9011 |
|-------------------------|--------------------------------|
| Max. load               | 1500 N (small surface area)    |
| Max. load               | 2000 N (large surface area)    |
| Non-active condition    | IP 30                          |
| Depth of floor covering | Min. 5 mm - Max. 12 mm         |
| Thickness steel plate   | 3 mm                           |
| Standard finish         | Polypropylene                  |

| HD | Reference     | ↓<br>mm | ↔<br>mm | →  ←<br>mm |     | kg/piece | 0 | Stock    | Unit  |
|----|---------------|---------|---------|------------|-----|----------|---|----------|-------|
| -  | BDRKK3.5-7011 | -       | 327     |            | 327 | 2.400    | 6 | <b>√</b> | piece |
| _  | BDRKK3.5-9011 | -       | 327     |            | 327 | 2.400    | 6 |          | piece |